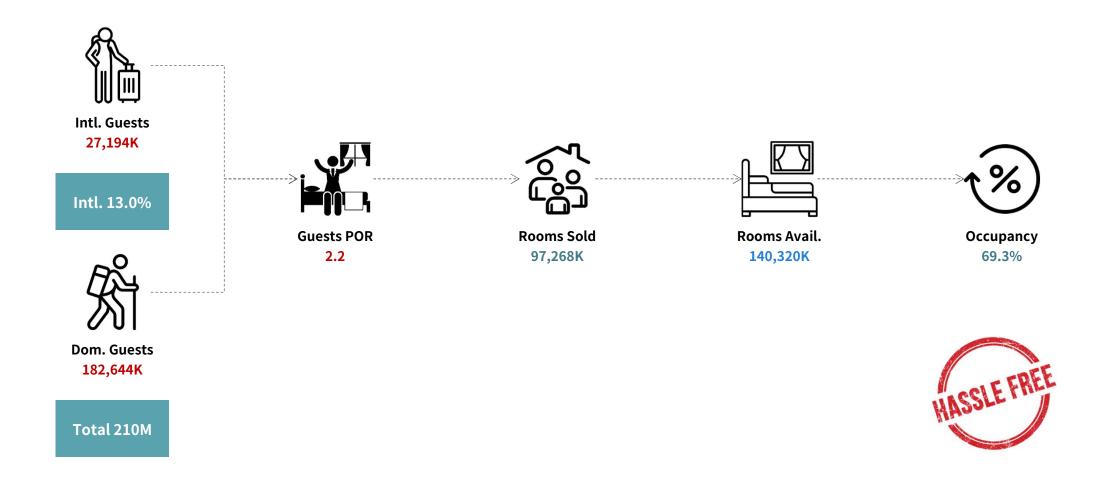

# Why Lobin Data Dashboard?

**Case Study : Limitation of Public Lodging Statistics and an Alternative** Lobin Co. @ 20250601

LOBIN Dashboard + LOBIN Rebounder

#### Major Public Lodging Statistics in Korea (2023)



Intl. Arrivals (MOJ)



Intl. Traveler Survey (MCST)



Dom. Traveler Survey (MCST)



Hotel Performance (KHA)



Lodging Biz. Ledger (MOIS)



## Using Public Lodging Statistics : Hotel (2023)



## Using Public Lodging Statistics : Hotel (2023)





## Using Public Lodging Statistics : Hotel (2023)



#### Lobin Data Dashboard : Hotel (2023)





### Using Public Lodging Statistics : Motel (2023)



#### Lobin Data Dashboard : Motel (2023)





#### Lobin's Data Processing Architecture