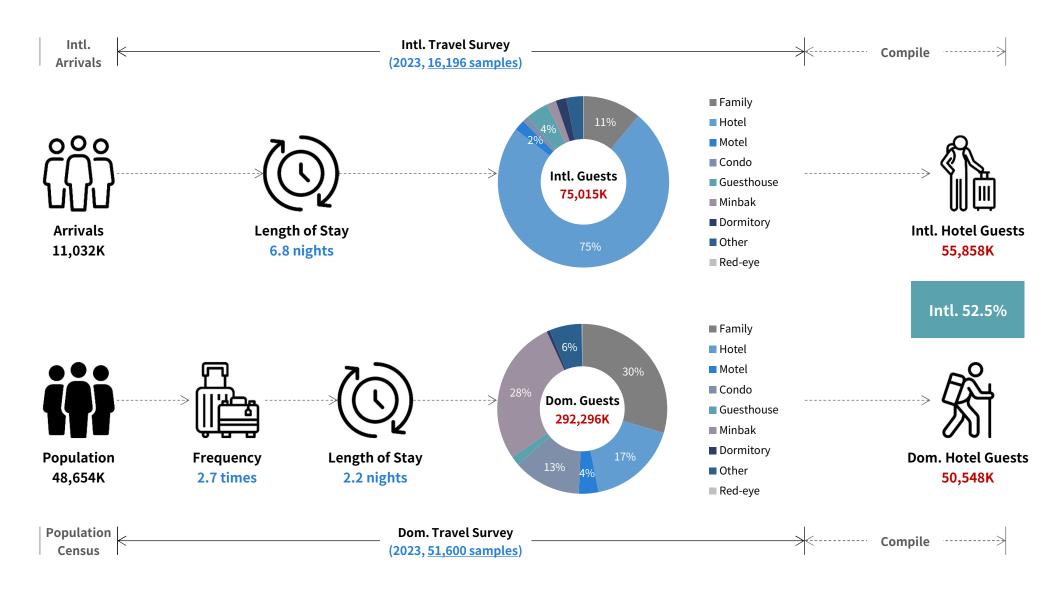

#### Major Public Lodging Statistics in Korea (2023)

Intl. Arrivals (MOJ)

Intl. Traveler Survey (MCST)

Dom. Traveler Survey (MCST)

Hotel Performance (KHA)

Lodging Biz. Ledger (MOIS)

## Using Public Lodging Statistics : Hotel (2023)