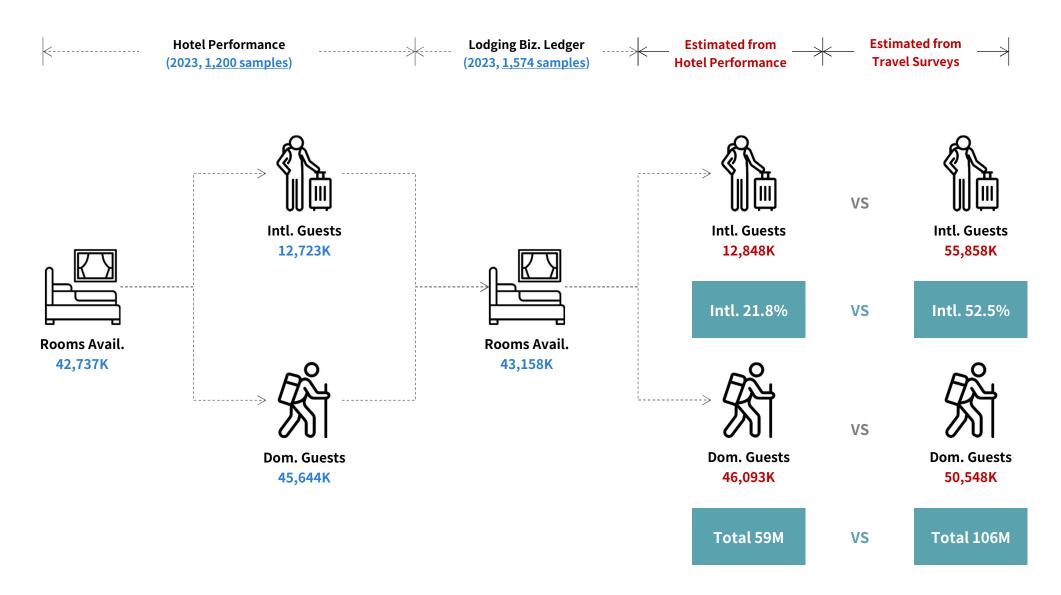

#### Major Public Lodging Statistics in Korea (2023)

Intl. Arrivals (MOJ)

Intl. Traveler Survey (MCST)

Dom. Traveler Survey (MCST)

Hotel Performance (KHA)

Lodging Biz. Ledger (MOIS)

## Using Public Lodging Statistics : Hotel (2023)