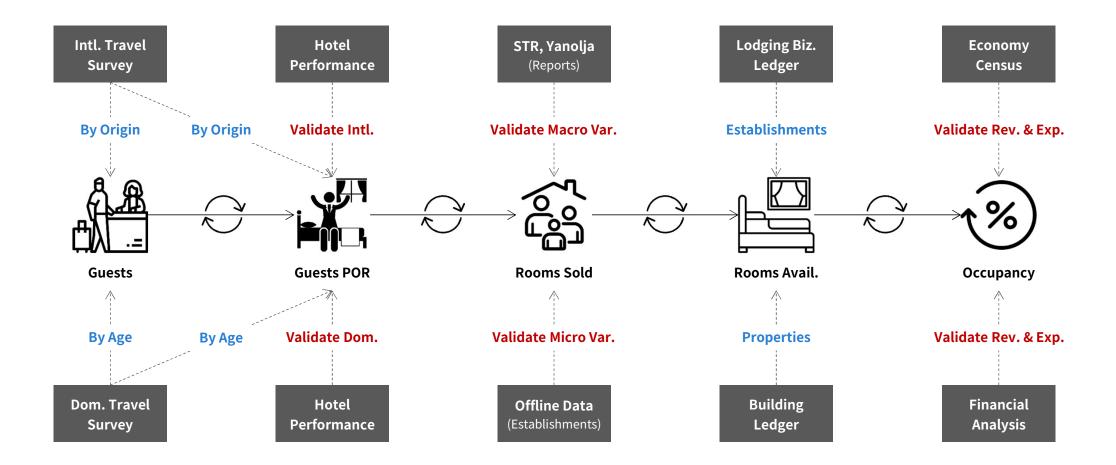

# Why Lobin Data Dashboard?

**Case Study : Limitation of Public Lodging Statistics and an Alternative** Lobin Co. @ 20250601

LOBIN Dashboard + LOBIN Rebounder

#### Major Public Lodging Statistics in Korea (2023)



Intl. Arrivals (MOJ)



Intl. Traveler Survey (MCST)



Dom. Traveler Survey (MCST)



Hotel Performance (KHA)



Lodging Biz. Ledger (MOIS)



## Using Public Lodging Statistics : Hotel (2023)



## Using Public Lodging Statistics : Hotel (2023)





## Using Public Lodging Statistics : Hotel (2023)



#### Lobin Data Dashboard : Hotel (2023)





### Using Public Lodging Statistics : Motel (2023)



#### Lobin Data Dashboard : Motel (2023)





#### Lobin's Data Processing Architecture