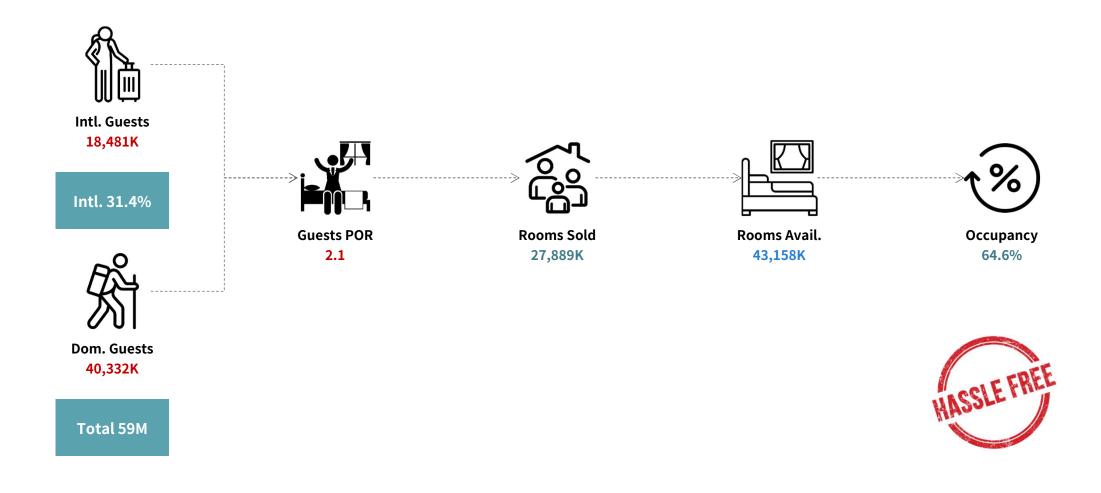

# Why Lobin Data Dashboard?

**Case Study : Limitation of Public Lodging Statistics and an Alternative** Lobin Co. @ 20250601

LOBIN Dashboard + LOBIN Rebounder

#### Major Public Lodging Statistics in Korea (2023)



Intl. Arrivals (MOJ)



Intl. Traveler Survey (MCST)



Dom. Traveler Survey (MCST)



Hotel Performance (KHA)



Lodging Biz. Ledger (MOIS)



## Using Public Lodging Statistics : Hotel (2023)



## Using Public Lodging Statistics : Hotel (2023)





## Using Public Lodging Statistics : Hotel (2023)



#### Lobin Data Dashboard : Hotel (2023)





### Using Public Lodging Statistics : Motel (2023)



#### Lobin Data Dashboard : Motel (2023)





#### Lobin's Data Processing Architecture