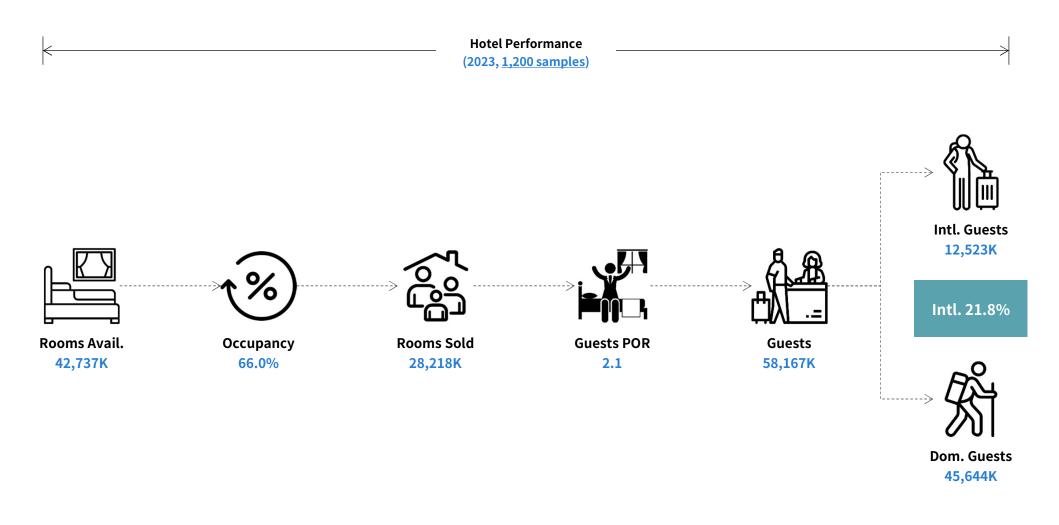

#### Major Public Lodging Statistics in Korea (2023)

Intl. Arrivals (MOJ)

Intl. Traveler Survey (MCST)

Dom. Traveler Survey (MCST)

Hotel Performance (KHA)

Lodging Biz. Ledger (MOIS)

## Using Public Lodging Statistics : Hotel (2023)