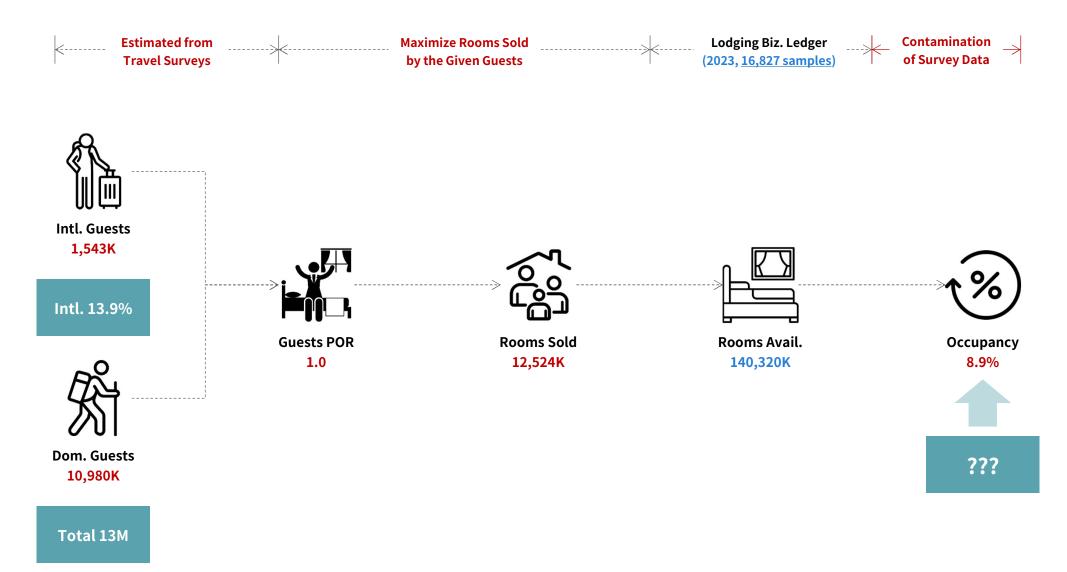

# Why Lobin Data Dashboard?

**Case Study : Limitation of Public Lodging Statistics and an Alternative** Lobin Co. @ 20250601

LOBIN Dashboard + LOBIN Rebounder

#### Major Public Lodging Statistics in Korea (2023)



Intl. Arrivals (MOJ)



Intl. Traveler Survey (MCST)



Dom. Traveler Survey (MCST)



Hotel Performance (KHA)



Lodging Biz. Ledger (MOIS)



## Using Public Lodging Statistics : Hotel (2023)



## Using Public Lodging Statistics : Hotel (2023)





## Using Public Lodging Statistics : Hotel (2023)



#### Lobin Data Dashboard : Hotel (2023)





### Using Public Lodging Statistics : Motel (2023)



#### Lobin Data Dashboard : Motel (2023)





#### Lobin's Data Processing Architecture