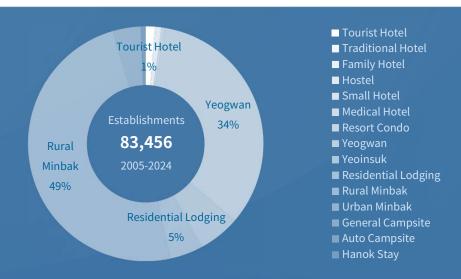

## Lobin's Database

Lobin's database provides a seamless visibility into the lodging market of Korea.

- Coverage: Time annual data from 2005 to 2024 (20 yesrs), Region nationwide and 17 metro markets (Base individual establishment level data)
- Breakdown: Supply data broken down by region and type, price and demand data broken down by region, type, origin and purpose (Base by nationality and age)
- Establishment Types: Tourist Hotel, Traditional Hotel, Family Hotel, Hostel, Small Hotel, Resort Condo, Yeogwan, Yeoinsuk, Residential Lodging, Rural Minbak, Urban Minbak, General Campsite, Auto Campsite, Hanok Stay