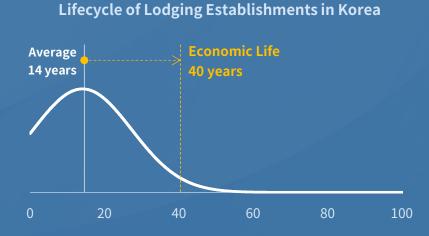

#### **Owners**

Develop, transact or finance properties by:

Optimizing the timeline, based on the cyclicality and seasonality data.

<sup>\*</sup> Data Dashboard provides annual data from 2005 to 2024, and historical seasonality and recent trends data will be provided through consulting services.