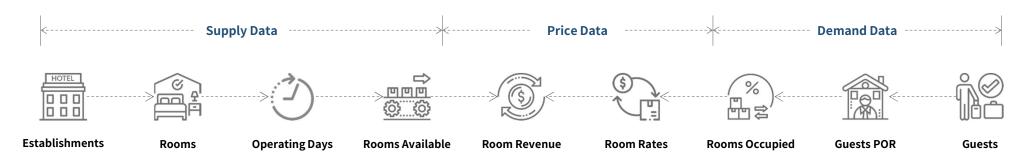

## Lobin's Database

Lobin's database provides a seamless visibility into the lodging market of Korea.

- Coverage: Time annual data from 2005 to 2024 (20 yesrs), Region nationwide and 17 metro markets (Base individual establishment level data)
- Breakdown: Supply data broken down by region and type, price and demand data broken down by region, type, origin and purpose (Base by nationality and age)
- Establishment Types: Tourist Hotel, Traditional Hotel, Family Hotel, Hostel, Small Hotel, Resort Condo, Yeogwan, Yeoinsuk, Residential Lodging, Rural Minbak, Urban Minbak, General Campsite, Auto Campsite, Hanok Stay