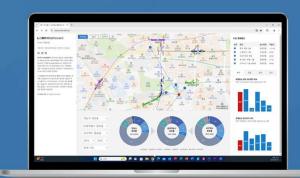

#### **Lodging Data Dashboard**

Helps to effectively handle market risks through analyses of supply and demand dynamics by region and type

**Consulting Services** 

# **Data Services**

**Lodging Data Dashboard** provides data services penetrating the lodging industry and markets of Korea.