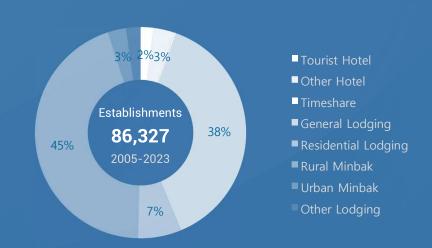

# **General Information**

Lobin is developing a comprehensive visibility and an effective risk management system.

Company Name Established Business Category

Lobin Co. January 10, 2023 Database, Consulting